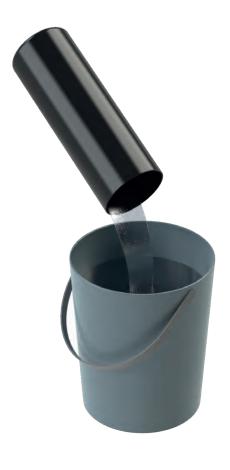

## FROST

NOVA2 TOILET BRUSH 2

Fitting instruction Montageanleitung Monteringsvejledning Monteringsvägledning Montage hanleiding Manuel de montage



#### **Exclusion of liability**

FROST accepts no liability whatsoever for damage to persons or property that occurs or has occurred as a result of improper installation or maintenance, particularly if the safety instructions and other points to note listed are not or have not been observed in full.

Warning and hazard notices Improper mounting or use can lead to accidents and serious injuries.









Maintenance Pflege Vedligeholdelse Skötsel Verpleging Entretien







### Cleaning and maintenance:

Stainless steel surfaces should be cleaned with a microfibre cloth, glass cleaner or other non abrasive and gentle agents.

#### Attention:

Never use solvents or aggressive household cleaners like bleach, acids (e.g. descalers) or ammonia-based bathroom cleaner to clean the product. Steel wool and hard brushes can permanently damage the surfaceof the steel.

# FROST

Bavne Allé 32 DK-8370 Hadsten +45 8761 0032 info@frost.dk

www.frostdenmark.com



Material: Stainless steel, AISI 304 Design: Bønnelycke mdd Manufacturer: FROST A/S