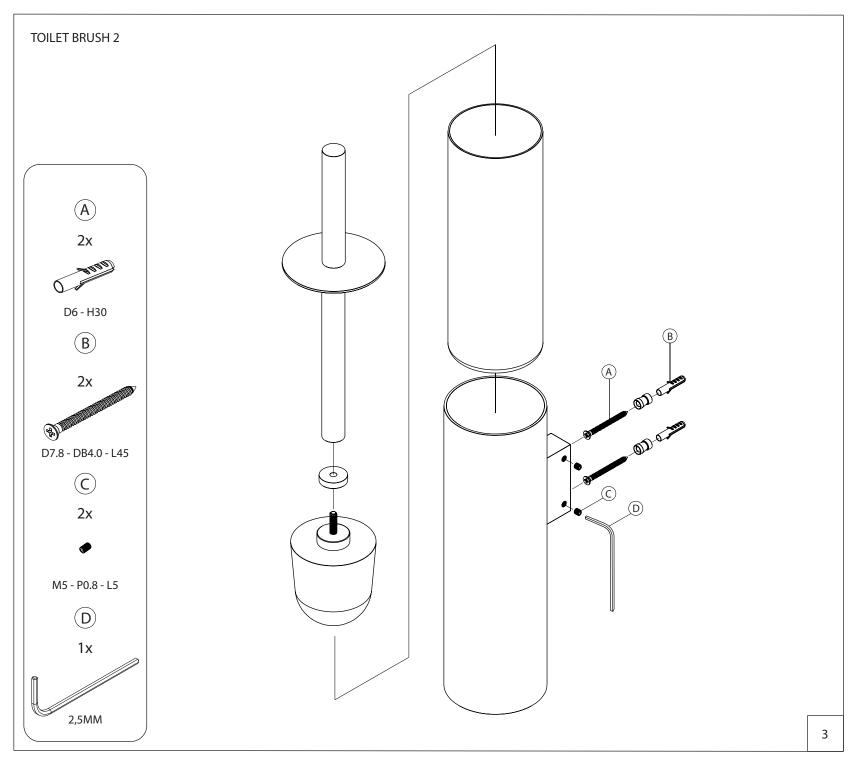

ote listed are not or have not been observed in full.

Warning and hazard notices Improper mounting or use can lead to accidents and serious injuries.









Maintenance Pflege Vedligeholdelse Skötsel Verpleging Entretien







### Cleaning and maintenance:

Stainless steel surfaces should be cleaned with a microfibre cloth, glass cleaner or other non abrasive and gentle agents.

#### Attention:

Never use solvents or aggressive household cleaners like bleach, acids (e.g. descalers) or ammonia-based bathroom cleaner to clean the product. Steel wool and hard brushes can permanently damage the surfaceof the steel.

# FROST

Bavne Allé 32 DK-8370 Hadsten +45 8761 0032 info@frost.dk

www.frostdenmark.com



Material: Stainless steel, AISI 304 Design: Bønnelycke mdd Manufacturer: FROST A/S