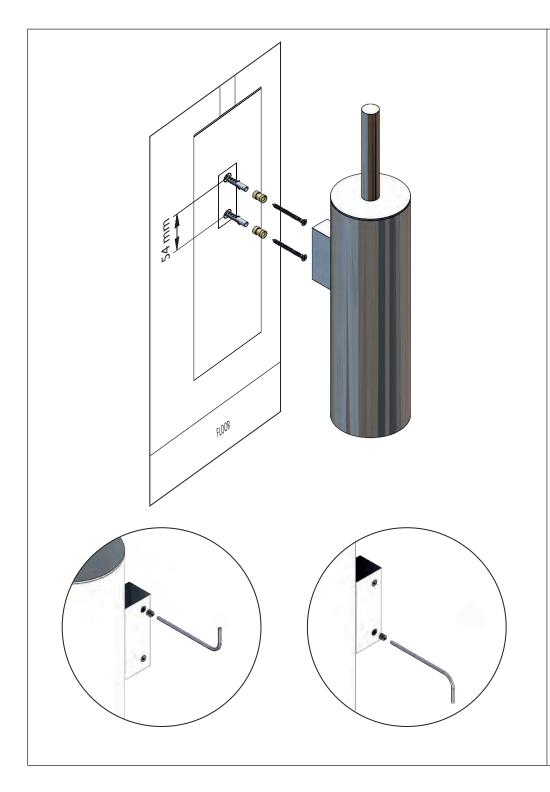

## FROST

NOVA2 TOILET BRUSH 2

Fitting instruction Montageanleitung Monteringsvejledning Monteringsvägledning Montage hanleiding Manuel de montage



#### **Exclusion of liability**

FROST accepts no liability whatsoever for damage to persons or property that occurs or has occurred as a result of improper installation or maintenance, particularly if the safety instructions and other points to note listed are not or have not been observed in full.

Warning and hazard notices Improper mounting or use can lead to accidents and serious injuries.









Maintenance Pflege Vedligeholdelse Skötsel Verpleging Entretien







### Cleaning and maintenance:

Stainless steel surfaces should be cleaned with a microfibre cloth, glass cleaner or other non abrasive and gentle agents.

#### Attention:

Never use solvents or aggressive household cleaners like bleach, acids (e.g. descalers) or ammonia-based bathroom cleaner to clean the product. Steel wool and hard brushes can permanently damage the surfaceof the steel.

# FROST

Bavne Allé 32 DK-8370 Hadsten +45 8761 0032 info@frost.dk

www.frostdenmark.com



Material: Stainless steel, AISI 304 Design: Bønnelycke mdd Manufacturer: FROST A/S