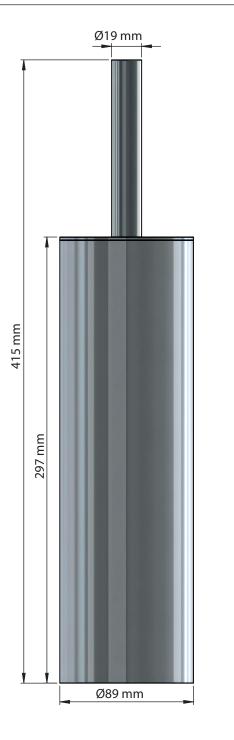

## FROST

NOVA2 TOILET BRUSH 2

Fitting instruction Montageanleitung Monteringsvejledning Monteringsvägledning Montage hanleiding Manuel de montage