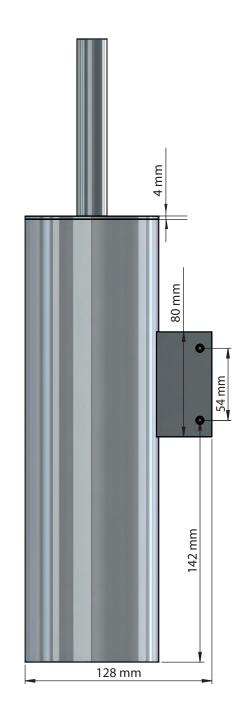

## FROST

NOVA2 TOILET BRUSH 2

Fitting instruction Montageanleitung Monteringsvejledning Monteringsvägledning Montage hanleiding Manuel de montage