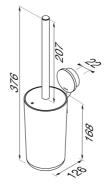

## Geesa Opal Toilet brush and holder Chrome

## **Product properties**

- Sustainable: lasts for years, even when used intensively
- Dutch Design: the series is exclusively designed in the Netherlands
- Easy to clean: the inner tube is removable
- Easy to mount: the products are partially assembled for easy mounting
- Warranty: this series has a 15-year warranty period