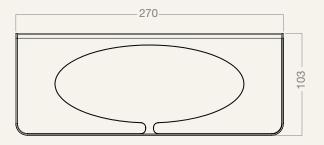

## **RECOMMENDED PAPER:**

TORK Advanced Soft H2 Interfold Hand Towls
Paper Size: 220 x 90 mm

ALL MEASUREMENTS ARE IN MILLIMETERS WWW.FROSTDENMARK.COM