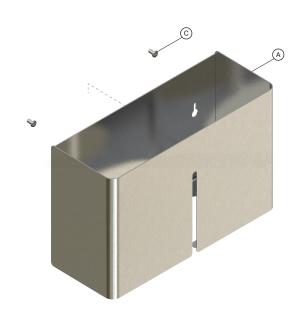

## **MOUNTING OF N1981:**

Secure the dispenser (A) on the wall as illustrated.

Use two (B) wall plugs (Ø6x30) and (C) screws (Ø4x40).

2 Mount the (A) dispenser on the (C) screws (Ø5x40) as illustrated.