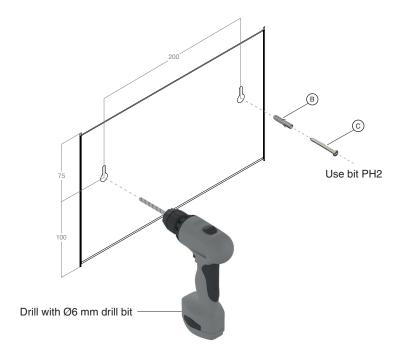

## **MOUNTING OF N1981:**

Secure the dispenser (A) on the wall as illustrated.

Use two (B) wall plugs (Ø6x30) and (C) screws (Ø4x40).

2 Mount the (A) dispenser on the (C) screws (Ø5x40) as illustrated.