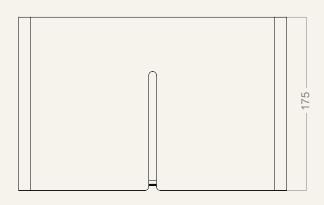

## **RECOMMENDED PAPER:**

TORK Advanced Soft H2 Interfold Hand Towls
Paper Size: 220 x 90 mm

ALL MEASUREMENTS ARE IN MILLIMETERS WWW.FROSTDENMARK.COM